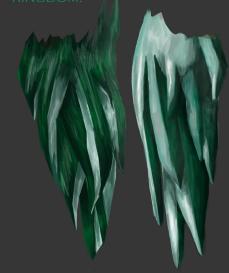

## Ш€ГФН

CRYSONIAN'S RIGHT ARM IS MADE FROM A CLUSTER OF LARGE CRYSTALS THAT ARE INCREDABLY SHARP. HE USES THIS TO ATTACK ENEMIES AND PROTECT HIS CAVE