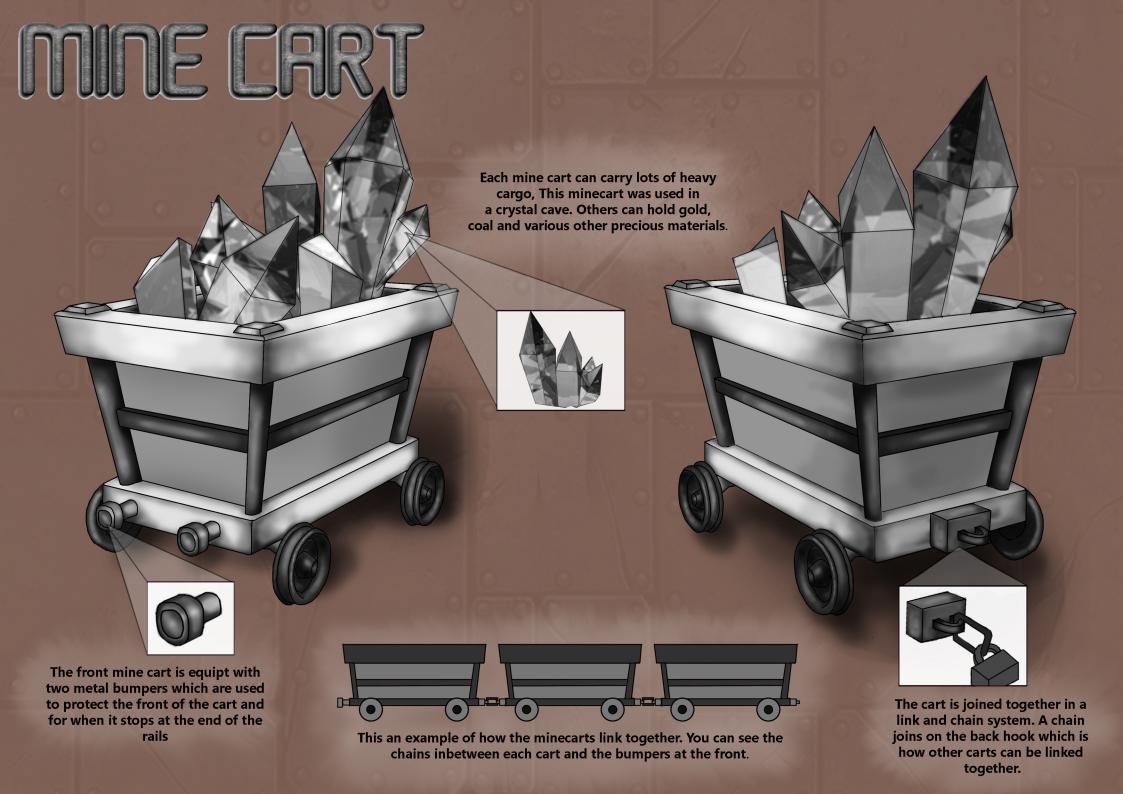

-2 Point perspective. focal point is the bend in the track

-abandond minetrack within the cave which is dark and gloomy to give an eerie vibe.

-large rock at the front right to make your eye focus more on the centre

-lots of crystals left unmined. Suggesting that somthing bad must have happened for people to have left everything behind

- Centre of cave is lighter in shade compared to the outside to draw your eye to the middle.



## CRY 5 ON AN

## **VROUL**

CRYSONIAN IS A MYSTICAL CRYSTAL WARRIOR FROM DIPOTASIUM. HE IS THE RULER OF THE CRYSTAL KINGDOM. CRYSONIAN WAS FROMED THOUSANDS OF YEARS AGO FROM A MAGICAL CRYSTAL KNOWN AS DIPOTASE ALONG WITH A COLONY OF DIPOTASIUM CITIZENS WHICH HE PROTECTS AND RULES OVER.



CRYSONIAN HAS SMALL BRIGHT GLOWING EYES WHICH FLOAT WITHIN IN THE BLACK GAPING HOLES IN HIS HEAD. WHEN ANGRY OR THREATENED CRYSONI-

WHEN ANGRY OR THREATENED CRYSONI-ANS EYES WILL TURN RED TO WARN ENE-MIES TO BACK DOWN.



HIS HEAD IS MADE FROM PURE CRYSTAL. THE TOP OF HIS HEAD IS SHARP AND POINTED WHICH REPRESENTS A CROWN SHAPE. SHOWING HIS IMPORTANCE HUGH UP STATUS IN DIPOTASIUM.



## Ш€ГФН

CRYSONIAN'S RIGHT ARM IS MADE FROM A CLUSTER OF LARGE CRYSTALS THAT ARE INCREDABLY SHARP. HE USES THIS TO AT