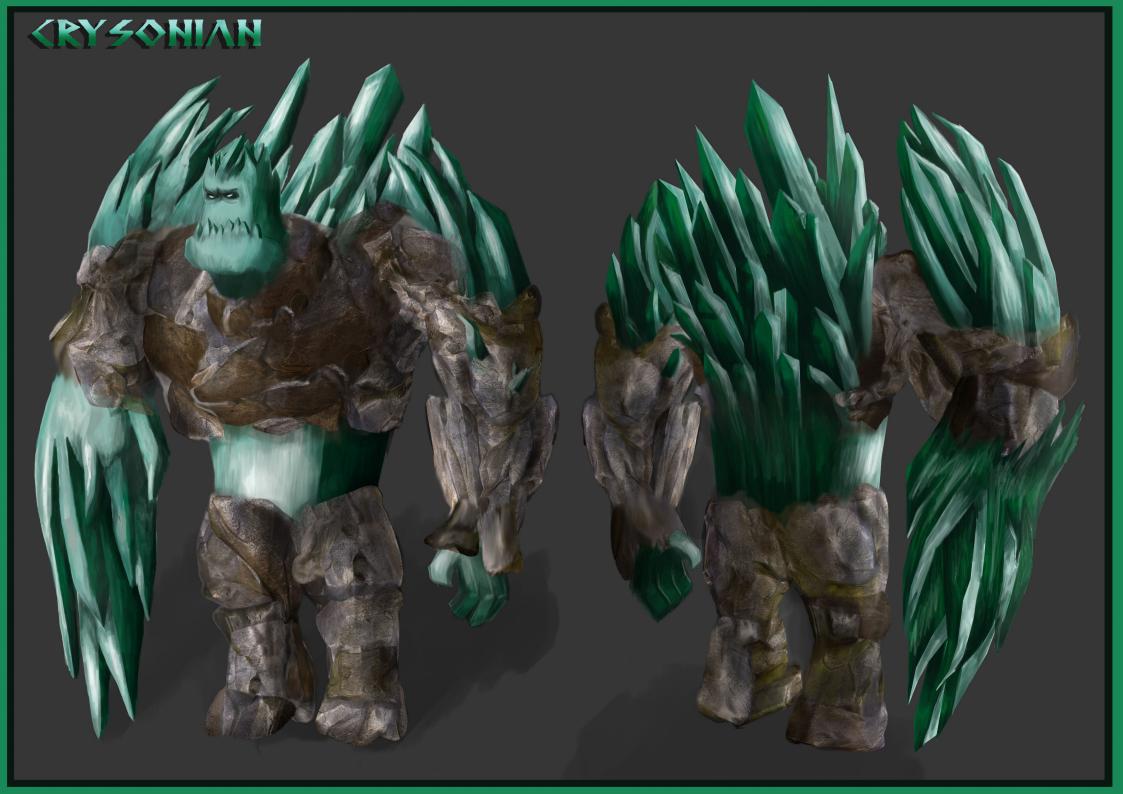

## **VROUL**

CRYSONIAN IS A MYSTICAL CRYSTAL WARRIOR FROM DIPOTASIUM. HE IS THE RULER OF THE CRYSTAL KINGDOM. CRYSONIAN WAS FROMED THOUSANDS OF YEARS AGO FROM A MAGICAL CRYSTAL KNOWN AS DIPOTASE ALONG WITH A COLONY OF DIPOTASIUM CITIZENS WHICH HE PROTECTS AND RULES OVER.

CRYSONIAN HAS SMALL BRIGHT GLOWING EYES WHICH FLOAT WITHIN IN THE BLACK GAPING HOLES IN HIS HEAD. WHEN ANGRY OR THREATENED CRYSONI-

WHEN ANGRY OR THREATENED CRYSONI-ANS EYES WILL TURN RED TO WARN ENE-MIES TO BACK DOWN.

HIS HEAD IS MADE FROM PURE CRYSTAL. THE TOP OF HIS HEAD IS SHARP AND POINTED WHICH REPRESENTS A CROWN SHAPE. SHOWING HIS IMPORTANCE HUGH UP STATUS IN DIPOTASIUM.

## Ш€ГФН

CRYSONIAN'S RIGHT ARM IS MADE FROM A CLUSTER OF LARGE CRYSTALS THAT ARE INCREDABLY SHARP. HE USES THIS TO ATTACK ENEMIES AND PROTECT HIS CAVE