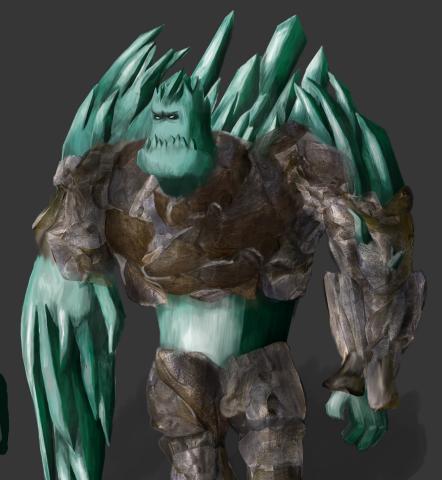

## **VROUL**

CRYSONIAN IS A MYSTICAL CRYSTAL WARRIOR FROM DIPOTASIUM. HE IS THE RULER OF THE CRYSTAL KINGDOM. CRYSONIAN WAS FROMED THOUSANDS OF YEARS AGO FROM A MAGICAL CRYSTAL KNOWN AS DIPOTASE ALONG WITH A COLONY OF DIPOTASIUM CITIZENS WHICH HE PROTECTS AND RULES OVER.

CRYSONIAN HAS SMALL BRIGHT GLOWING EYES WHICH FLOAT WITHIN IN THE BLACK GAPING HOLES IN HIS HEAD. WHEN ANGRY OR THREATENED CRYSONI-

WHEN ANGRY OR THREATENED CRYSONI-ANS EYES WILL TURN RED TO WARN ENE-MIES TO BACK DOWN.

HIS HEAD IS MADE FROM PURE CRYSTAL. THE TOP OF HIS HEAD IS SHARP AND POINTED WHICH REPRESENTS A CROWN SHAPE. SHOWING HIS IMPORTANCE HUGH UP STATUS IN DIPOTASIUM.

## Ш€ГФН

CRYSONIAN'S RIGHT ARM IS MADE FROM A CLUSTER OF LARGE CRYSTALS THAT ARE INCREDABLY SHARP. HE USES THIS TO ATTACK ENEMIES AND PROTECT HIS CAVE