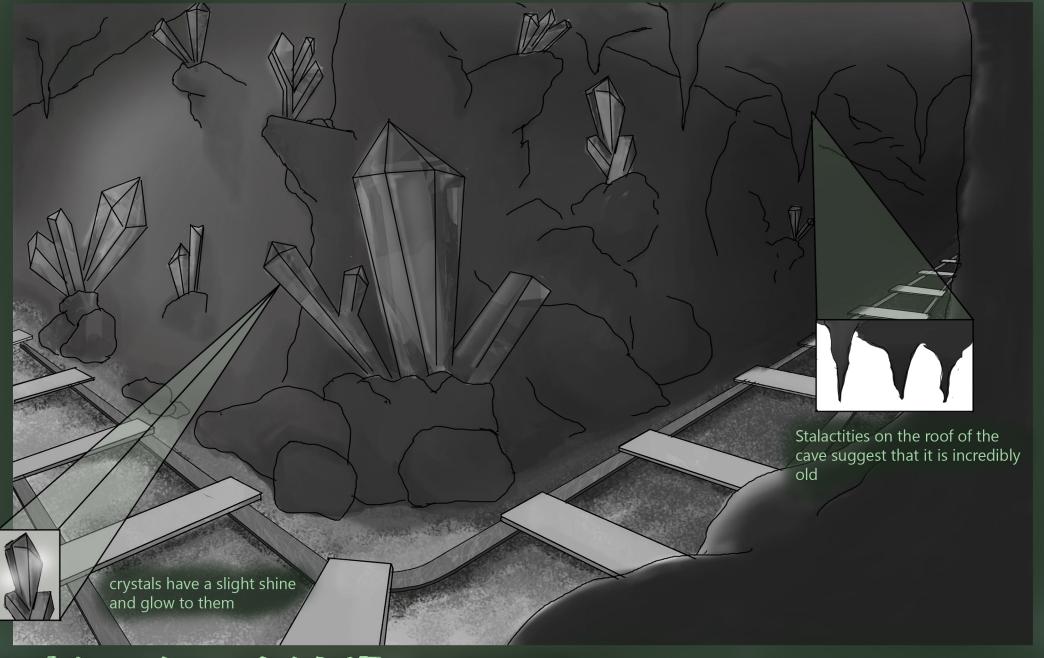

-2 Point perspective. focal point is the bend in the track

-abandond minetrack within the cave which is dark and gloomy to give an eerie vibe.

-large rock at the front right to make your eye focus more on the centre

-lots of crystals left unmined. Suggesting that somthing bad must have happened for people to have left everything behind

- Centre of cave is lighter in shade compared to the outside to draw your eye to the middle.