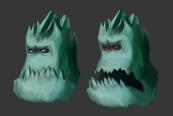

CRYSONIAN HAS SMALL BRIGHT GLOWING EYES WHICH FLOAT WITHIN IN THE BLACK GAPING HOLES IN HIS HEAD. WHEN ANGRY OR THREATENED CRYSONI-

WHEN ANGRY OR THREATENED CRYSONI-ANS EYES WILL TURN RED TO WARN ENE-MIES TO BACK DOWN.